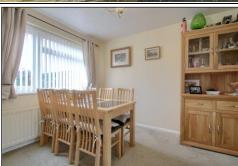

## **ENTRANCE HALL**

LOUNGE - 4.2m x 3.8m (13'9" x 12'6")

DINING ROOM - 3.2m x 2.5m (10'6" x 8'2")

KITCHEN - 3.18m x 2.24m (10'5" x 7'4")