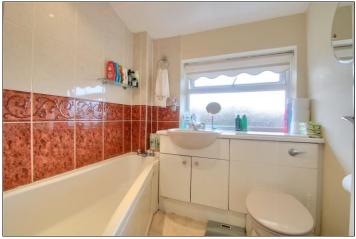

BEDROOM TWO - 2.87m x 2.82m (9'5" x 9'3")

BEDROOM THREE - 2.9m x 2.08m (9'6" x 6'10")

BATHROOM - 1.88m x 1.83m (6'2" x 6')