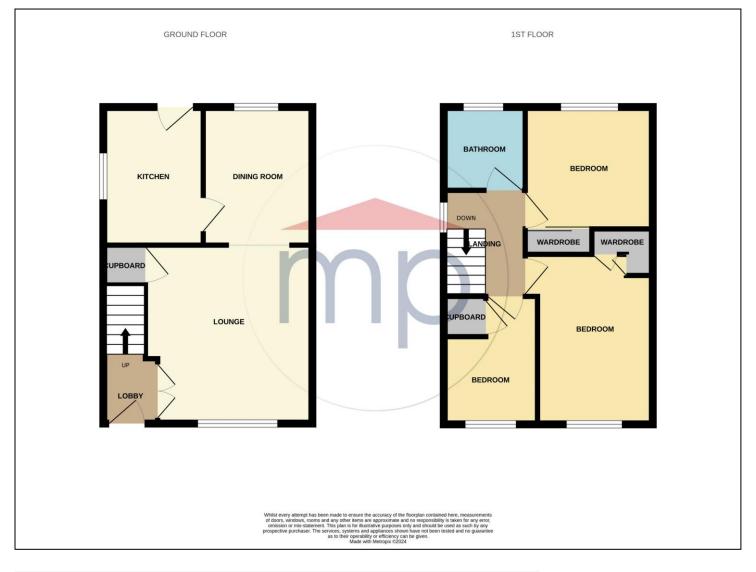

### **GROUND FLOOR**

## **ENTRANCE HALL**

LOUNGE - 4.2m x 3.8m (13'9" x 12'6")

DINING ROOM - 3.2m x 2.5m (10'6" x 8'2")

KITCHEN - 3.18m x 2.24m (10'5" x 7'4")

# FIRST FLOOR

LANDING

BEDROOM ONE - 4.01m x 2.62m (13'2" x 8'7")

Fitted wardrobes.

**AGENTS REF:** - DC/LS/YAR240067/22022024

Council Tax Band: B Tenure: Freehold

TO VIEW: Contact our Yarm office on

Tel: 01642 788878

BEDROOM TWO - 2.87m x 2.82m (9'5" x 9'3")

BEDROOM THREE - 2.9m x 2.08m (9'6" x 6'10")

BATHROOM - 1.88m x 1.83m (6'2" x 6')