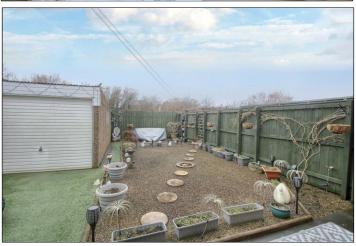

### **GARDENS & GARAGE**

Lawned front garden with shrub borders. A block paved driveway provides off street parking. There is a single garage with up and over door. The rear garden has an astro turf lawn together with gravelled areas.