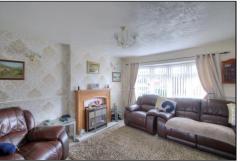

## **ENTRANCE HALL**

LOUNGE - 4.2m x 3.8m (13'9" x 12'6")

DINING ROOM - 3.2m x 2.5m (10'6" x 8'2")

KITCHEN - 3.18m x 2.24m (10'5" x 7'4")