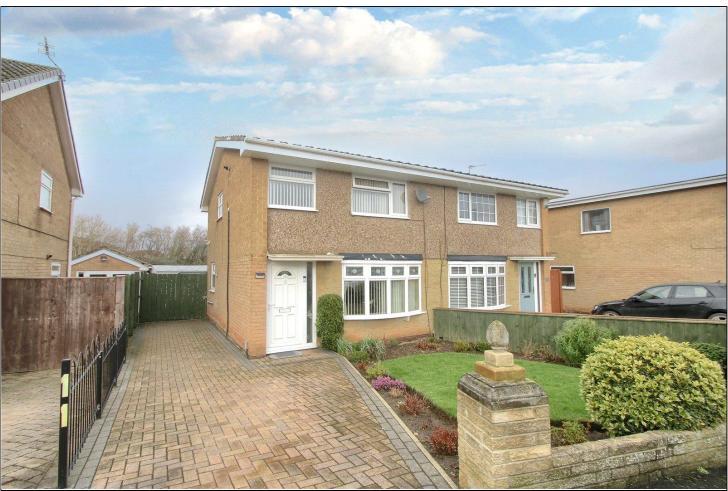

# BURNMOOR DRIVE, EAGLESCLIFFE, STOCKTON-ON-TEES, TS16 0HZ

- A Sensibly Priced Three Bedroom Semi-Detached House Nicely Positioned Within a Small Cul-De-Sac in This Popular Eaglescliffe Setting
- Close to Highly Regarded Junior & Secondary Schooling & Shopping Facilities
- Gas Central Heating System Via a Combination Boiler & Double Glazed Windows
- Nicely Presented Gardens, Block Paved Driveway & Single Garage
- ▲ Lounge with Separate Dining Room
- Kitchen with A Good Range of Fitted Units, Built-In Oven & Hob & Integrated Freezer
- Three Bedrooms & Bathroom on The First Floor
- Early Viewing Comes Highly Recommended

## BURNMOOR DRIVE, TS16 OHZ

A sensibly priced three bedroom semi-detached house nicely positioned within a small cul-de-sac in this popular Eaglescliffe setting, close to highly regarded junior and secondary schooling and shopping facilities. Early viewing comes highly recommended.

### **GARDENS & GARAGE**

Lawned front garden with shrub borders. A block paved driveway provides off street parking. There is a single garage with up and over door. The rear garden has an astro turf lawn together with gravelled areas.