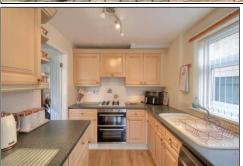

## **ENTRANCE HALL**

LOUNGE - 4.2m x 3.8m (13'9" x 12'6")

DINING ROOM - 3.2m x 2.5m (10'6" x 8'2")

KITCHEN - 3.18m x 2.24m (10'5" x 7'4")